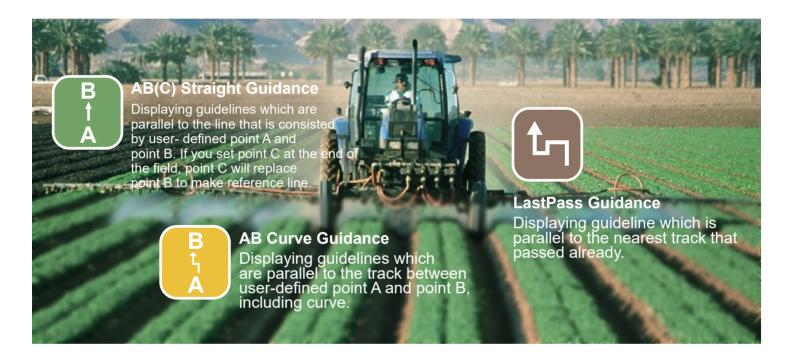

e system allows you to quickly access guidance lines and coveragemaps.



#### Reduce the Waste

High precision allows the operator to navigate fields with minimal skips or overlaps in coverage, and help you reduce the waste of chemical, fertilizer or fuel.



## Reliable GNSS

System utilizes professional GNSS receiver supports GPS/GLONASS or GPS/BeiDou that enables the system to be reliable in any environment at anytime. Get sub-meter pass-to-pass accuracy with SBAS ideal for farming applications that can be accomplished with lower-accuracy corrections.



# Easy to Install and Move

This system is portable and easy to install to work immediately. System can be used from spraying to tillage. It can be moved in minutes when you are ready to change to another tractor, combine or sprayer.



| Specifications of Display |                | GNSS Characteristics   |                                        |
|---------------------------|----------------|------------------------|----------------------------------------|
| I/O Ports                 | RS-232, USB2.0 | Satellite              | GPS L1, GLONASS G1,<br>BeiDou B1, SBAS |
| Mounting                  | Support VESA75 | Horizontal<br>accuracy | SBAS: 0.3m Path to Path                |
| Waterproof and dust proof | IP54           |                        |                                        |

Tel: +86 21-61200180

📙 Fax: +86 21-39883511

E-mail: globalsales@allynav.cn

Address: Room 201, Building No.1, Lane 215, Gaoguang Road, Qingpu District, Shanghai City, P.R.C.