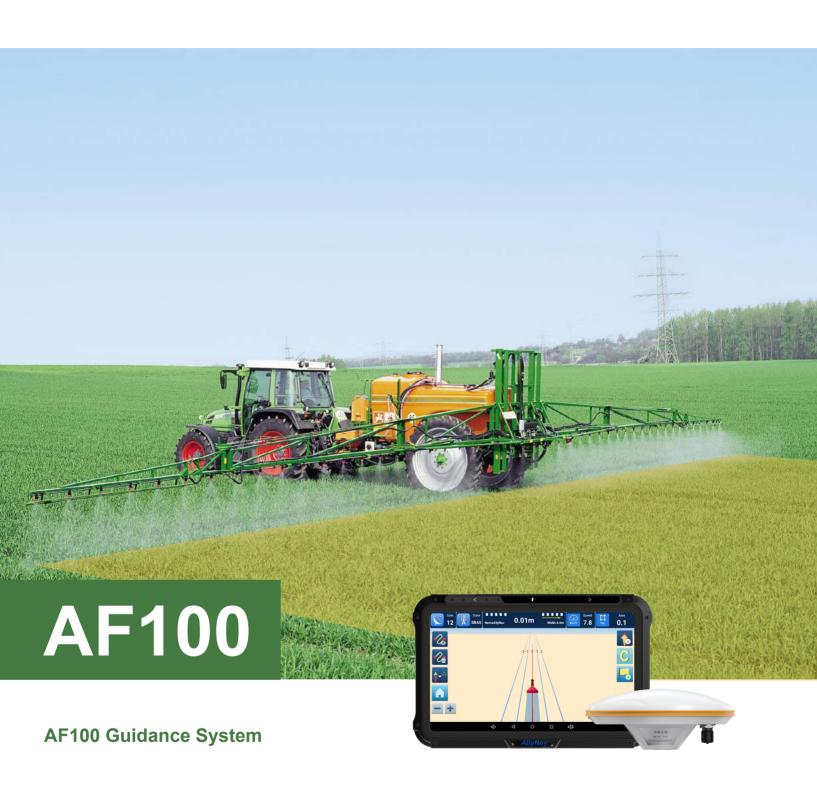

Lianshi guidance system AF100 consists of professional GNSS smart antenna, large display and LS-guidance software. It would be the ultimate guidance solution for today's precision farmer. soft-ware has farmer-friendly GUI and large iconic buttons for each function. It features navigation access within 3-click ideal for minimal training and guidance experience. AF100 is robust, accurate and affordable enabling you to easily perform various farming tasks, extend your operating hours and enhance the productivity of your farm.

# **AF100 Guidance System**

#### Improve Efficiency

With 7 inch touchscreen displayand intuitive interface, AF100 guidance system allows you to quickly access guidance lines and coveragemaps.

# Easy to Install and Move

This system is portable and easy to install to work immediately. System can be used from spraying to tillage. It can be moved in minutes when you are ready to change to another tractor, combine or sprayer.